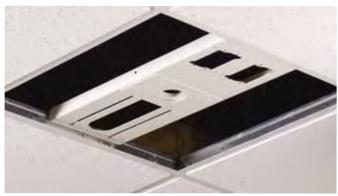

## False Ceiling Plate

The PP-FCMA is a full tile replacement for standard 24"x 24" drop ceilings and mates with most projector mounts and suspension adapters.

- 4" horizontal adjustment
- Knockouts allow for wiring of signal and power outlets
- · Color: White